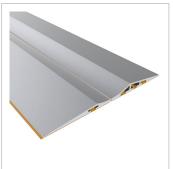

# Parking rail flat-high | 800 mm

Parkschiene flach-hoch 800 mm-Set kaufen ? Jetzt sparen in unserem Onlineshop ?!

Product number LN-1022 Weight 1.12kg

# Product description

Discover Our Flat-High Parking Rails Set - The Ideal Solution for Efficient and Flexible Warehouse Organization

This set allows you to clearly define storage spaces, optimizing workflows and improving warehouse efficiency.

## **Key Features:**

- ? Robust Construction: Made from high-quality materials, ensuring durability and stability for daily use.
- ? Easy Installation: Thoughtfully designed for quick and hassle-free mounting, saving time and effort.
- ? Flexibility: With a length of 2400 mm, these rails are suitable for various applications and can be customized as needed.
- ? Complete Set: Includes all necessary components for immediate implementation in your warehouse.