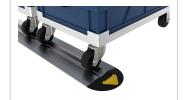

# Product description

Discover Our Flat-High Parking Rails Set - The Ideal Solution for Efficient and Flexible Warehouse Organization

This set allows you to clearly define storage spaces, optimizing workflows and improving warehouse efficiency.

## **Key Features:**

- ? Robust Construction: Made from high-quality materials, ensuring durability and stability for daily use.
- ? Easy Installation: Thoughtfully designed for quick and hassle-free mounting, saving time and effort.
- ? Flexibility: With a length of 2400 mm, these rails are suitable for various applications and can be customized as needed.
- ? Complete Set: Includes all necessary components for immediate implementation in your warehouse.