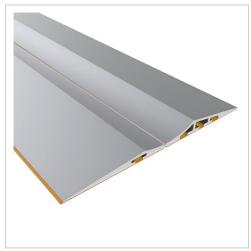

# Parking rail flat-high | 800 mm

Parkschiene flach-hoch 800 mm-Set kaufen ? Jetzt sparen in unserem Onlineshop ?!

Product number LN-1022 Weight 1.12kg

# Product description

Discover Our Flat-High Parking Rails Set - The Ideal Solution for Efficient and Flexible Warehouse Organization

This set allows you to clearly define storage spaces, optimizing workflows and improving warehouse efficiency.

## **Key Features:**

- ? Robust Construction: Made from high-quality materials, ensuring durability and stability for daily use.
- ? Easy Installation: Thoughtfully designed for quick and hassle-free mounting, saving time and effort.
- ? Flexibility: With a length of 2400 mm, these rails are suitable for various applications and can be customized as needed.
- ? Complete Set: Includes all necessary components for immediate implementation in your warehouse.