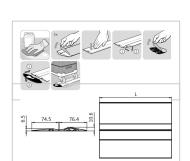

## **Key Features:**

- ? Robust Construction: Made from high-quality materials, ensuring durability and stability for daily use.
- ? Easy Installation: Thoughtfully designed for quick and hassle-free mounting, saving time and effort.
- ? Flexibility: With a length of 2400 mm, these rails are suitable for various applications and can be customized as needed.
- ? Complete Set: Includes all necessary components for immediate implementation in your warehouse.