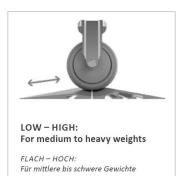

## **Key Features:**

- ? Robust Construction: Made from high-quality materials, ensuring durability and stability for daily use.
- ? Easy Installation: Thoughtfully designed for quick and hassle-free mounting, saving time and effort.
- ? Flexibility: With a length of 2400 mm, these rails are suitable for various applications and can be customized as needed.
- ? Complete Set: Includes all necessary components for immediate implementation in your warehouse.