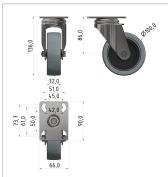

## **Product properties**

Compatible with Bosch

Part type Apparatus castors

Size Ø 100

Series Series 60-10, Series 45-10, Series 50-10, Series 40-10, Series 30 8, Series 20-6

Load capacity 110 kg

Material Galvanized steel