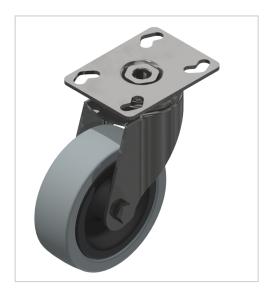

## Castor D100 Fitting Plate, bright zincplated

Lenkrolle D100 mit Anbauflansch verzinkt kaufen ? Jetzt sparen in unserem Onlineshop ?!

Product number ZB-3520 Weight 0.62kg

## **Product properties**

Compatible with Bosch

Part type Apparatus castors

Size Ø 100

Series Series 60-10, Series 45-10, Series 50-10, Series 40-10, Series 30 8, Series 20-6

Load capacity 110 kg

Material Galvanized steel