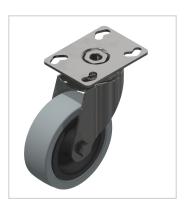

## Castor D100 Fitting Plate, bright zincplated

Lenkrolle D100 mit Anbauflansch verzinkt kaufen ? Jetzt sparen in unserem Onlineshop ?!

Product number ZB-3520 Weight 0.62kg

## **Product properties**

Compatible with Bosch

Part type Apparatus castors

Size Ø 100

Series Series 60-10, Series 45-10, Series 50-10, Series 40-10, Series 30 8, Series 20-6

Load capacity 110 kg

Material Galvanized steel