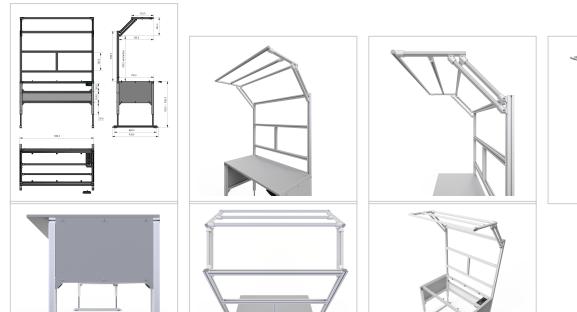

For optimal positioning of materials and tools during assembly, the work table is equipped with a matching table attachment with outrigger The height and reach of the outrigger are infinitely adjustable. The outrigger is used to attach lights and runners. The electric height adjustment allows a flexible working posture adapted to the respective user. The memory function makes the height adjustment easy to operate. The work table is supplied pre-assembled in individual segments for complete assembly.