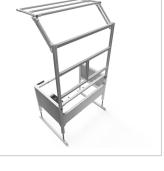

For optimal positioning of materials and tools during assembly, the work table is equipped with a matching table attachment with outrigger The height and reach of the outrigger are infinitely adjustable. The outrigger is used to attach lights and runners. The electric height adjustment allows a flexible working posture adapted to the respective user. The memory function makes the height adjustment easy to operate. The work table is supplied pre-assembled in individual segments for complete assembly.