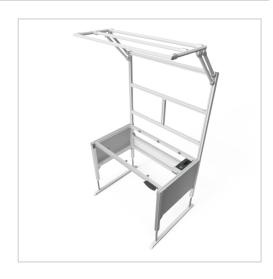

For optimal positioning of materials and tools during assembly, the work table is equipped with a matching table attachment with outrigger The height and reach of the outrigger are infinitely adjustable. The outrigger is used to attach lights and runners. The electric height adjustment allows a flexible working posture adapted to the respective user. The memory function makes the height adjustment easy to operate. The work table is supplied pre-assembled in individual segments for complete assembly.