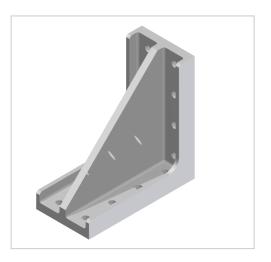

## Angle Bracket 8 160x160 Al M8, white aluminium

Winkel 8 160x160 Al M8, weißaluminium kaufen ? – 0.0.602.36 kompatibel mit Aluprofilen. Jetzt sparen in unserem Onlineshop ?!

Product number ZI-1862 Weight 1.1kg

## Product description

Angles are a force-locking and machining-free connection. These are also used as additional reinforcement of connections and as a fastening element for attachments

 Size
 160x160 mm