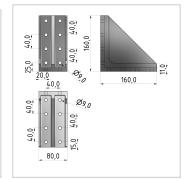

## Angle Bracket 8 160x160 Al M8, white aluminium

Winkel 8 160x160 Al M8, weißaluminium kaufen ? – 0.0.602.36 kompatibel mit Aluprofilen. Jetzt sparen in unserem Onlineshop ?!

Product number ZI-1862 Weight 1.1kg



## Product description

Angles are a force-locking and machining-free connection. These are also used as additional reinforcement of connections and as a fastening element for attachments

## **Product properties**

 Force limitation
 F < 8.000 N</td>

 Torque limitation
 F x I < 800 Nm</td>

 Compatible with
 item

 Part type
 Bracket

 Series
 Series 8

 Angle bracket type
 Angle bracket AI

 Colour
 white aluminium

 Size
 160x160 mm



## More images