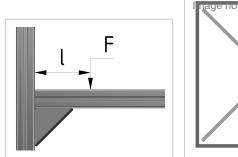

## **Product properties**

 Force limitation
 F < 8.000 N</td>

 Torque limitation
 F x I < 800 Nm</td>

 Compatible with
 item

 Part type
 Bracket

 Series
 Series 8

 Angle bracket type
 Angle bracket AI

 Colour
 white aluminium