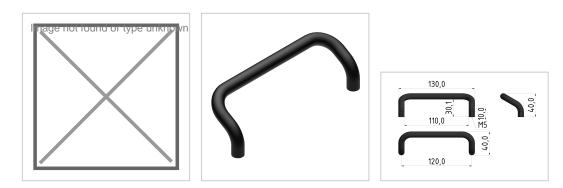

## Handle Al 120 cranked, black

Handgriff Al 120 gebogen, schwarz kaufen ? – 0.0.416.87 kompatibel mit Aluprofilen. Jetzt sparen in unserem Onlineshop ?!

Product numberZI-1595Weight0.037kg

## **Product description**

Handles AI are used for swing, sliding and lifting doors. The handles are screwed directly onto a surface element or screwed onto the profile frame of a door. Fixing kits are used for front mounting.