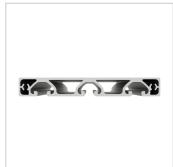

## Product description

Profiles 8 are suitable for assemblies of all kinds. Due to the different profile geometries, the material requirements can be adapted to the application. The grooves and the core holes of the profiles 8 are designed for M8 screws.

Groove shape Open grooves
Profile length Cut length
Series Series 8
Delivery unit Cuts

ContourRectangularColournaturalExecutioneconomySize120x16 mm