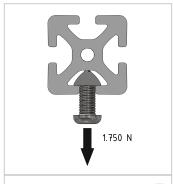

## **Product properties**

Material AI Mg Si 0.5 F25, artificially aged

Anodised E6EV1 10-15 µm silver

Tolerances EN 12020-2

Compatible with item

Nutauszugskraft F=1.750 N Breite Profil 120 mm Höhe Profil 16 mm