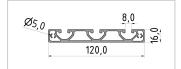

## **Product properties**

Material AI Mg Si 0.5 F25, artificially aged

Anodised E6EV1 10-15 µm silver

Tolerances EN 12020-2

Compatible with item

Nutauszugskraft F=1.750 N Breite Profil 120 mm Höhe Profil 16 mm

Groove shape Open grooves
Profile length Cut length
Series Series 8
Delivery unit Cuts

ContourRectangularColournaturalExecutioneconomySize120x16 mm