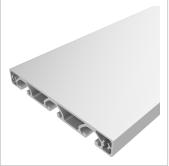

## Profile 8 120x16 E, natural | Cut length

Profil 8 120x16 E, natur kaufen ? – 0.0.650.86 kompatibel mit Aluprofilen. Jetzt sparen in unserem Onlineshop ?!

**Product number** PI-1019 SZ **Weight** 0.6kg

## Product description

Profiles 8 are suitable for assemblies of all kinds. Due to the different profile geometries, the material requirements can be adapted to the application. The grooves and the core holes of the profiles 8 are designed for M8 screws.

Groove shape Open grooves
Profile length Cut length
Series Series 8
Delivery unit Cuts

ContourRectangularColournaturalExecutioneconomySize120x16 mm