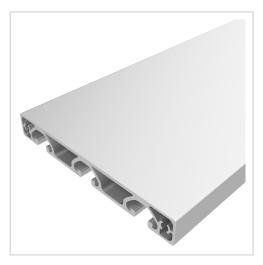

## Profile 8 120x16 E, natural | Cut length

Profil 8 120x16 E, natur kaufen ? – 0.0.650.86 kompatibel mit Aluprofilen. Jetzt sparen in unserem Onlineshop ?!

**Product number** PI-1019 SZ **Weight** 0.6kg

## Product description

Profiles 8 are suitable for assemblies of all kinds. Due to the different profile geometries, the material requirements can be adapted to the application. The grooves and the core holes of the profiles 8 are designed for M8 screws.

Groove shape Open grooves
Profile length Cut length
Series Series 8
Delivery unit Cuts

ContourRectangularColournaturalExecutioneconomySize120x16 mm