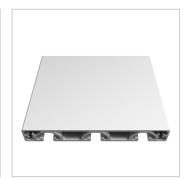

## Profile 8 120x16 E, natural | Cut length

Profil 8 120x16 E, natur kaufen ? – 0.0.650.86 kompatibel mit Aluprofilen. Jetzt sparen in unserem Onlineshop ?!

**Product number** PI-1019 SZ **Weight** 0.6kg

## Product description

Profiles 8 are suitable for assemblies of all kinds. Due to the different profile geometries, the material requirements can be adapted to the application. The grooves and the core holes of the profiles 8 are designed for M8 screws.

Groove shape Open grooves
Profile length Cut length
Series Series 8
Delivery unit Cuts

ContourRectangularColournaturalExecutioneconomySize120x16 mm