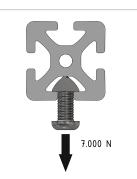

## **Product properties**

| Compatible with   | Bosch                |
|-------------------|----------------------|
| Nutauszugskraft   | F=7.000 N            |
| Breite Profil     | 45 mm                |
| Höhe Profil       | 45 mm                |
| Series            | Series 45-10         |
| Profile length    | Cut length           |
| Contour           | Square               |
| Delivery unit     | Cuts                 |
| Execution         | light                |
| Groove shape      | 2 sides closed 180°  |
| Colour            | natural              |
| Modular dimension | Modular dimension 45 |
| Size              | 45x45 mm             |