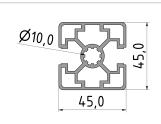

## Profile 45x45 2N 180° light natural-10 | Cut length

Product numberPB-1230 SZWeight1.64kg

## **Product description**

The profiles in pitch 45 with groove 10 are suitable for assemblies of all kinds. Due to the different profile geometries, the material requirements can be adapted to the application. The grooves are designed for M8 screws. Cut to size max. 6000 mm Compatible with Bosch 3 842 992 403

## **Product properties**

| Compatible with   | Bosch                |
|-------------------|----------------------|
| Nutauszugskraft   | F=7.000 N            |
| Breite Profil     | 45 mm                |
| Höhe Profil       | 45 mm                |
| Series            | Series 45-10         |
| Profile length    | Cut length           |
| Contour           | Square               |
| Delivery unit     | Cuts                 |
| Execution         | light                |
| Groove shape      | 2 sides closed 180°  |
| Colour            | natural              |
| Modular dimension | Modular dimension 45 |
| Size              | 45x45 mm             |