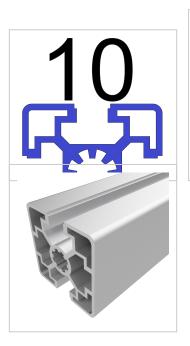

## **Product description**

The profiles in pitch 45 with groove 10 are suitable for assemblies of all kinds. Due to the different profile geometries, the material requirements can be adapted to the application. The grooves are designed for M8 screws. Cut to size max. 6000 mm Compatible with Bosch 3 842 992 403

## **Product properties**

| Compatible with   | Bosch                |
|-------------------|----------------------|
| Nutauszugskraft   | F=7.000 N            |
| Breite Profil     | 45 mm                |
| Höhe Profil       | 45 mm                |
| Series            | Series 45-10         |
| Profile length    | Cut length           |
| Contour           | Square               |
| Delivery unit     | Cuts                 |
| Execution         | light                |
| Groove shape      | 2 sides closed 180°  |
| Colour            | natural              |
| Modular dimension | Modular dimension 45 |
| Size              | 45x45 mm             |