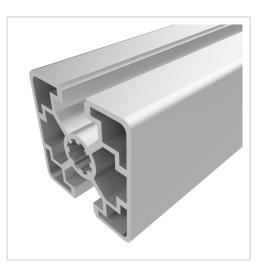

## Profile 45x45 2N 180° light natural-10 | Cut length

Product numberPB-1230 SZWeight1.64kg

## **Product description**

The profiles in pitch 45 with groove 10 are suitable for assemblies of all kinds. Due to the different profile geometries, the material requirements can be adapted to the application. The grooves are designed for M8 screws. Cut to size max. 6000 mm Compatible with Bosch 3 842 992 403