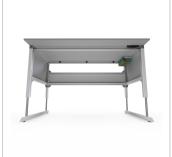

For optimal positioning of materials and tools during assembly, the work table is equipped with a matching table attachment with outrigger The height and reach of the outrigger are infinitely adjustable. The outrigger is used to attach lights and runners. The electric height adjustment allows a flexible working posture adapted to the respective user. The memory function makes the height adjustment easy to operate. The work table is supplied pre-assembled in individual segments for complete assembly.