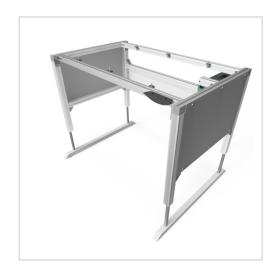

## Product description

Sturdy base frame with sheet steel cladding Powder-coated in light grey RAI 7035

- 4 spindle lifting columns 45x45
- 1x control unit 1x power cable 3m
- 1x cable remote control with memory function
- 2x integrated cable duct 40x40 K

For optimal positioning of materials and tools during assembly, the work table is equipped with a matching table attachment with outrigger The height and reach of the outrigger are infinitely adjustable. The outrigger is used to attach lights and runners. The electric height adjustment allows a flexible working posture adapted to the respective user. The memory function makes the height adjustment easy to operate. The work table is supplied pre-assembled in individual segments for complete assembly.