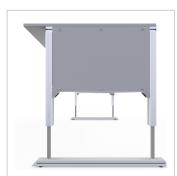

## Product description

Sturdy base frame with sheet steel cladding Powder-coated in light grey RAI 7035

- 4 spindle lifting columns 45x45
- 1x control unit 1x power cable 3m
- 1x cable remote control with memory function
- 2x integrated cable duct 40x40 K

For optimal positioning of materials and tools during assembly, the work table is equipped with a matching table attachment with outrigger The height and reach of the outrigger are infinitely adjustable. The outrigger is used to attach lights and runners. The electric height adjustment allows a flexible working posture adapted to the respective user. The memory function makes the height adjustment easy to operate. The work table is supplied pre-assembled in individual segments for complete assembly.

## **Product properties**

Table seriesBasic LineHeight adjustmentelectric

Table design Without table top

Load capacity 400 Kg

Frame height 720 mm - 1020 mm

Stroke 300 mm

Table centrepiece with out Table centrepiece