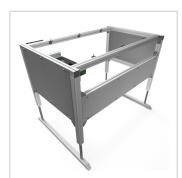

## Product description

Sturdy base frame with sheet steel cladding Powder-coated in light grey RAI 7035

- 4 spindle lifting columns 45x45
- 1x control unit 1x power cable 3m
- 1x cable remote control with memory function
- 2x integrated cable duct 40x40 K