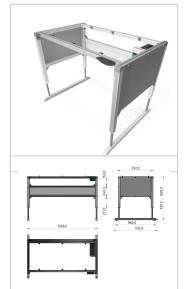

## **Product properties**

Table seriesBasic LineHeight adjustmentelectric

Table design Without table top

Load capacity 400 Kg

Frame height 720 mm - 1020 mm

Stroke 300 mm

Table centrepiece with out Table centrepiece