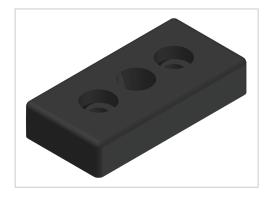

## Product description

Pneumatic connection plates are used to seal the end-face profile surfaces. The Pofil is thus used as a compressed air supply system The connection plate is fastened with half-round screws. A pneumatic seal is used as a seal.