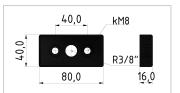

## Pneumatic Connecting Plate 8 80x40 G3/8, black

Pneumatik-Anschlussplatte 8 80x40 G3/8, schwarz kaufen ? Jetzt sparen in unserem Onlineshop ?!

**Product number** ZI-1695 **Weight** 0.248kg

## Product description

Pneumatic connection plates are used to seal the end-face profile surfaces. The Pofil is thus used as a compressed air supply system The connection plate is fastened with half-round screws. A pneumatic seal is used as a seal.