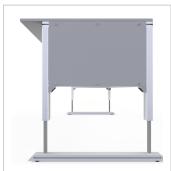

For optimal positioning of materials and tools during assembly, the work table is equipped with a matching table attachment with outrigger The height and reach of the outrigger are infinitely adjustable. The outrigger is used to attach lights and runners. The electric height adjustment allows a flexible working posture adapted to the respective user. The memory function makes the height adjustment easy to operate. The work table is supplied pre-assembled in individual segments for complete assembly.