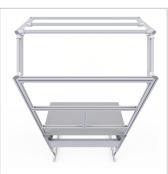

For optimal positioning of materials and tools during assembly, the work table is equipped with a matching table attachment with outrigger The height and reach of the outrigger are infinitely adjustable. The outrigger is used to attach lights and runners. The electric height adjustment allows a flexible working posture adapted to the respective user. The memory function makes the height adjustment easy to operate. The work table is supplied pre-assembled in individual segments for complete assembly.

## **Product properties**

Table series Basic Line

Table centrepiece with Table centrepiece

Height adjustment electric

Table design Without table top

Load capacity 400 Kg

Frame height 720 mm - 1020 mm

Stroke 300 mm