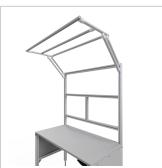

For optimal positioning of materials and tools during assembly, the work table is equipped with a matching table attachment with outrigger The height and reach of the outrigger are infinitely adjustable. The outrigger is used to attach lights and runners. The electric height adjustment allows a flexible working posture adapted to the respective user. The memory function makes the height adjustment easy to operate. The work table is supplied pre-assembled in individual segments for complete assembly.

## **Product properties**

Table series Basic Line

Table centrepiece with Table centrepiece

Height adjustment electric

Table design Without table top

Load capacity 400 Kg

Frame height 720 mm - 1020 mm

Stroke 300 mm