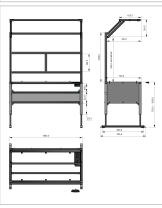

## **Product properties**

Table series Basic Line

Table centrepiece with Table centrepiece

Height adjustment electric

Table design Without table top

Load capacity 400 Kg

Frame height 720 mm - 1020 mm

Stroke 300 mm