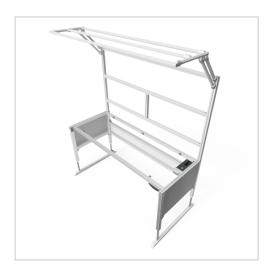

For optimal positioning of materials and tools during assembly, the work table is equipped with a matching table attachment with outrigger The height and reach of the outrigger are infinitely adjustable. The outrigger is used to attach lights and runners. The electric height adjustment allows a flexible working posture adapted to the respective user. The memory function makes the height adjustment easy to operate. The work table is supplied pre-assembled in individual segments for complete assembly.

## **Product properties**

Table series Basic Line

Table centrepiece with Table centrepiece

Height adjustment electric

Table design Without table top

Load capacity 400 Kg

Frame height 720 mm - 1020 mm

Stroke 300 mm