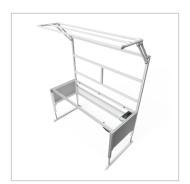

For optimal positioning of materials and tools during assembly, the work table is equipped with a matching table attachment with outrigger The height and reach of the outrigger are infinitely adjustable. The outrigger is used to attach lights and runners. The electric height adjustment allows a flexible working posture adapted to the respective user. The memory function makes the height adjustment easy to operate. The work table is supplied pre-assembled in individual segments for complete assembly.

## **Product properties**

Table series Basic Line

Table centrepiece with Table centrepiece

Height adjustment electric

Table design Without table top

Load capacity 400 Kg

Frame height 720 mm - 1020 mm

Stroke 300 mm