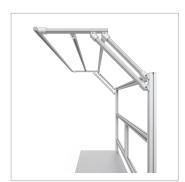

For optimal positioning of materials and tools during assembly, the work table is equipped with a matching table attachment with outrigger The height and reach of the outrigger are infinitely adjustable. The outrigger is used to attach lights and runners. The electric height adjustment allows a flexible working posture adapted to the respective user. The memory function makes the height adjustment easy to operate. The work table is supplied pre-assembled in individual segments for complete assembly.