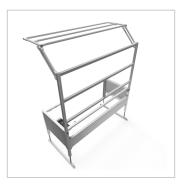

For optimal positioning of materials and tools during assembly, the work table is equipped with a matching table attachment with outrigger The height and reach of the outrigger are infinitely adjustable. The outrigger is used to attach lights and runners. The electric height adjustment allows a flexible working posture adapted to the respective user. The memory function makes the height adjustment easy to operate. The work table is supplied pre-assembled in individual segments for complete assembly.