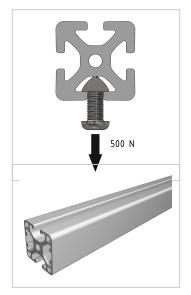

## **Product properties**

Material Al Mg Si 0.5 F25, artificially aged

Anodised E6EV1 10-15 µm silver

Tolerances EN 12020-2

Compatible with item Nutauszugskraft F=500 N **Breite Profil** 30 mm Höhe Profil 30 mm Series Series 6 Profile length Cut length Contour Square **Delivery unit** Cuts **Execution** light