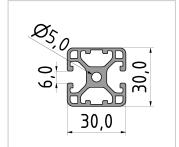

## **Product properties**

Material Al Mg Si 0.5 F25, artificially aged

Anodised E6EV1 10-15 µm silver

Tolerances EN 12020-2

Compatible with item Nutauszugskraft F=500 N **Breite Profil** 30 mm Höhe Profil 30 mm Series Series 6 Profile length Cut length Contour Square **Delivery unit** Cuts **Execution** light

Size 30x30 mm

**Groove shape** 2 sides closed 180°

Colour natural