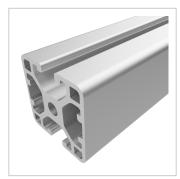

## **Product description**

The profiles 6 light with closed grooves are suitable for weight-optimised assemblies of all kinds. With the closed groove side, visually appealing and low-maintenance constructions can be realised. The grooves and the core holes of the profiles 6 are designed for M6 screws.

Size 30x30 mm

**Groove shape** 2 sides closed 180°

Colour natural