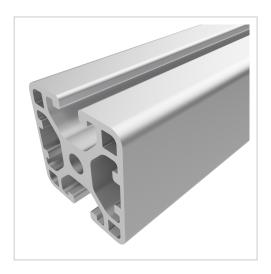

## **Product description**

The profiles 6 light with closed grooves are suitable for weight-optimised assemblies of all kinds. With the closed groove side, visually appealing and low-maintenance constructions can be realised. The grooves and the core holes of the profiles 6 are designed for M6 screws.

Size 30x30 mm

**Groove shape** 2 sides closed 180°

Colour natural