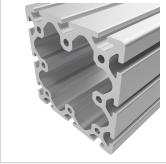

## **Product properties**

NutauszugskraftF=5.000 NBreite Profil120 mmHöhe Profil120 mm

Groove shape Open grooves
Profile length Cut length
Series Series 8
Contour Square
Delivery unit Cuts
Colour natural
Execution heavy

**Size** 120x120 mm