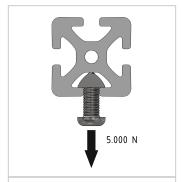

## **Product properties**

NutauszugskraftF=5.000 NBreite Profil120 mmHöhe Profil120 mm

Groove shape Open grooves
Profile length Cut length
Series Series 8
Contour Square
Delivery unit Cuts
Colour natural
Execution heavy