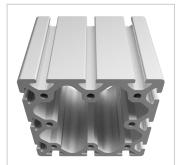

## **Product properties**

NutauszugskraftF=5.000 NBreite Profil120 mmHöhe Profil120 mm

Groove shape Open grooves
Profile length Cut length
Series Series 8
Contour Square
Delivery unit Cuts
Colour natural
Execution heavy

**Size** 120x120 mm