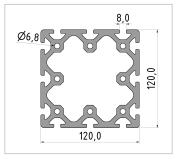

## **Product properties**

NutauszugskraftF=5.000 NBreite Profil120 mmHöhe Profil120 mm

Groove shape Open grooves
Profile length Cut length
Series Series 8
Contour Square
Delivery unit Cuts
Colour natural
Execution heavy

**Size** 120x120 mm