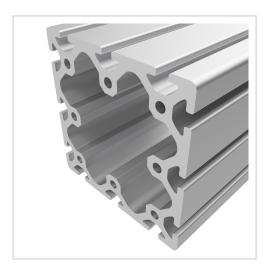

## Profile 8 120x120, natural | Cut length

Profil 8 120x120, natur kaufen ? -0.0.609.79 kompatibel mit Aluprofilen. Jetzt sparen in unserem Onlineshop ?!

**Product number** PI-1095 SZ **Weight** 12.452kg

## **Product description**

Profiles 8 are suitable for assemblies of all kinds. Due to the different profile geometries, the material requirements can be adapted to the application. The grooves and the core holes of the profiles 8 are designed for M8 screws. Cut to size max. 6000 mm

**Size** 120x120 mm