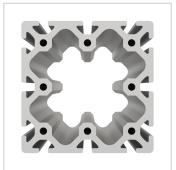

## Profile 8 120x120, natural | Cut length

Profil 8 120x120, natur kaufen ? -0.0.609.79 kompatibel mit Aluprofilen. Jetzt sparen in unserem Onlineshop ?!

**Product number** PI-1095 SZ **Weight** 12.452kg

## **Product description**

Profiles 8 are suitable for assemblies of all kinds. Due to the different profile geometries, the material requirements can be adapted to the application. The grooves and the core holes of the profiles 8 are designed for M8 screws. Cut to size max. 6000 mm

**Size** 120x120 mm