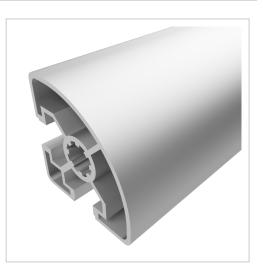

## Profile 45x45 R light natural-10 | Cut length

Strebenprofil 45x45L R kaufen ? – 3 842 992 897 kompatibel mit Bosch-Geräten. Jetzt sparen in unserem Onlineshop ?!

Product numberPB-1255 SZWeight1.27kg

## **Product description**

The profiles in pitch 45 with groove 10 are suitable for assemblies of all kinds. Due to the different profile geometries, the material requirements can be adapted to the application. The grooves are designed for M8 screws. Cut to size max. 6000 mm Compatible with Bosch 3 842 992 897

## **Product properties**

| Compatible with   | Bosch                |
|-------------------|----------------------|
| Breite Profil     | 45 mm                |
| Höhe Profil       | 45 mm                |
| Series            | Series 45-10         |
| Profile length    | Cut length           |
| Delivery unit     | Cuts                 |
| Execution         | light                |
| Contour           | Round                |
| Colour            | natural              |
| Modular dimension | Modular dimension 45 |
| Size              | 45x45 mm             |