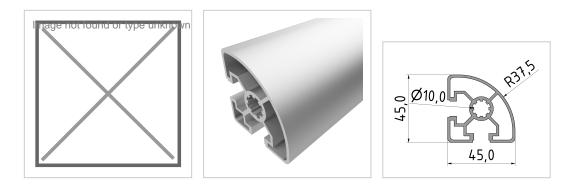

## Profile 45x45 R light natural-10 | Cut length

Strebenprofil 45x45L R kaufen ? – 3 842 992 897 kompatibel mit Bosch-Geräten. Jetzt sparen in unserem Onlineshop ?!

Product numberPB-1255 SZWeight1.27kg

## **Product description**

The profiles in pitch 45 with groove 10 are suitable for assemblies of all kinds. Due to the different profile geometries, the material requirements can be adapted to the application. The grooves are designed for M8 screws. Cut to size max. 6000 mm Compatible with Bosch 3 842 992 897

## **Product properties**

| Compatible with   | Bosch                |
|-------------------|----------------------|
| Breite Profil     | 45 mm                |
| Höhe Profil       | 45 mm                |
| Series            | Series 45-10         |
| Profile length    | Cut length           |
| Delivery unit     | Cuts                 |
| Execution         | light                |
| Contour           | Round                |
| Colour            | natural              |
| Modular dimension | Modular dimension 45 |
| Size              | 45x45 mm             |