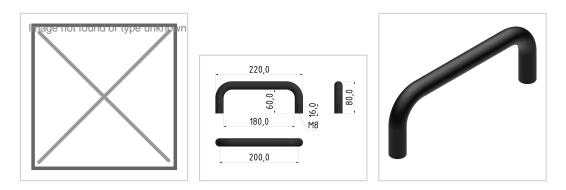

## Handle AL 200, black

Handgriff AL 200, schwarz kaufen ? – 0.0.416.81 kompatibel mit Aluprofilen. Jetzt sparen in unserem Onlineshop ?!

Product number ZI-1596 Weight 0.261kg

## Product description

Handles AI are used for swing, sliding and lifting doors. The handles are screwed directly onto a surface element or screwed onto the profile frame of a door. Fixing kits are used for front mounting.

## **Product properties**

| Compatible with | item         |
|-----------------|--------------|
| Part type       | Handles      |
| Handle Type     | Handle Al    |
| Colour          | black        |
| Series          | Series 8     |
| Material        | GD-AI, natur |