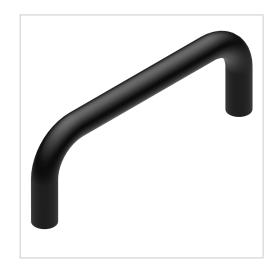

## Handle AL 200, black

Handgriff AL 200, schwarz kaufen ? – 0.0.416.81 kompatibel mit Aluprofilen. Jetzt sparen in unserem Onlineshop ?!

Product number ZI-1596 Weight 0.261kg

## Product description

Handles AI are used for swing, sliding and lifting doors. The handles are screwed directly onto a surface element or screwed onto the profile frame of a door. Fixing kits are used for front mounting.

## **Product properties**

| Compatible with | item         |
|-----------------|--------------|
| Part type       | Handles      |
| Handle Type     | Handle Al    |
| Colour          | black        |
| Series          | Series 8     |
| Material        | GD-AI, natur |