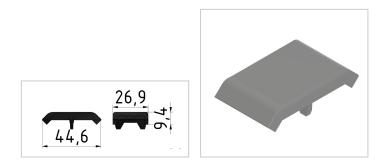

## Angle Bracket Cap 30x30, grey-8

Winkelabdekkappe 30x30, grau-8 kaufen ? – 3 842 548 847 kompatibel mit Bosch-Geräten. Jetzt sparen in unserem Onlineshop ?!

Product numberZB-2052-GWeight0.006kg

## Product description

Angle cover caps PA for angles ensure a better appearance. They avoid cuts and prevent the angle from being wasted. The assembly is simple.

## **Product properties**

| Profile processing | without profile machining          |
|--------------------|------------------------------------|
| Compatible with    | Bosch                              |
| Part type          | Bracket, Angle cover cap           |
| Colour             | grey                               |
| Angle bracket type | Angle cover caps, Angle bracket Al |
| Size               | 30x30 mm                           |
| Series             | Series 30 8                        |