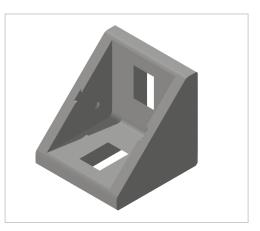

## Angle Bracket 20x20, natura- 6 | natural

Winkel 20x20, natur-6 kaufen ? – 3 842 523 508 kompatibel mit Bosch-Geräten. Jetzt sparen in unserem Onlineshop ?!

Product numberZB-1010-NWeight0.005kg

## **Product description**

Angles are a force-fit and processing wireless connection. These are also used as additional reinforcement of connections and as a fastener for attachments. Integral safety devices for fixing the profile are available. These are removed if necessary.