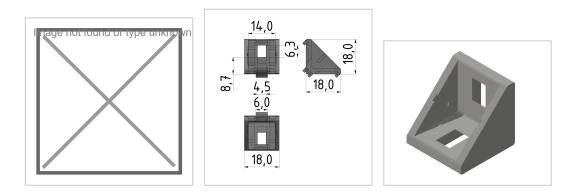

## Angle Bracket 20x20, natura- 6 | natural

Winkel 20x20, natur-6 kaufen ? – 3 842 523 508 kompatibel mit Bosch-Geräten. Jetzt sparen in unserem Onlineshop ?!

Product numberZB-1010-NWeight0.005kg

## **Product properties**

Profile processingwithout profile machiningCompatible withBoschPart typeBracketAngle bracket typeAngle bracket AlSize20x20 mmSeriesSeries 20-6