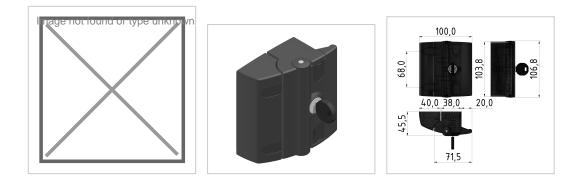

## Product description

The case closure is a locking system which is bolted to the door frame and frames. During assembly, a gap of 1-3 mm is to be provided. For mounting on the profile no drilling is required. The attachment of the latch closure takes place from the front.