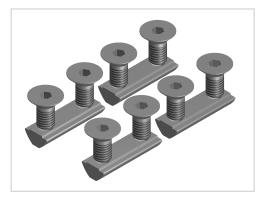

## Fastening Set 6 3-5mm with Countersunk Screw M6

Befestigungssatz für Leit-Eckschutz 8 St 160x160x80 kaufen ? Jetzt sparen in unserem Onlineshop ?!

 Product number
 ZI-1984

 Weight
 0.124kg

## **Product description**

The fastening set is the screw connection set for angle or bracket 30

Compatible with item 0.0.459.26

## **Product properties**

| Compatible with                 | item                                 |
|---------------------------------|--------------------------------------|
| Part type                       | Fastening sets, Stacking and lifting |
| Screw type of the fastening set | Countersunk head screw               |
| Screw size                      | M8x16                                |
| Series                          | Series 8                             |
| Colour                          | galvanized                           |
| Material                        | Galvanized steel                     |
| Angle bracket type              | Fastening sets                       |