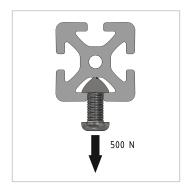

## **Product properties**

Material Al Mg Si 0.5 F25, artificially aged

Anodised E6EV1 10-15 µm silver

Tolerances EN 12020-2

Compatible with item

Nutauszugskraft F=500 N

Profile length Cut length

**Size** 40x20 mm, 20x20 mm