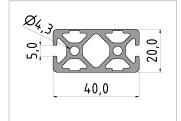

## Product description

The compact design of Profiles 5 makes them particularly suitable for small and weight-optimised assemblies. The grooves and core holes of Profiles 5 are designed for M5 screws.

Cut to size max. 6000 mm

## **Product properties**

Material Al Mg Si 0.5 F25, artificially aged

Anodised E6EV1 10-15 µm silver

Tolerances EN 12020-2

Compatible with item

Nutauszugskraft F=500 N

Profile length Cut length

**Size** 40x20 mm, 20x20 mm

**Delivery unit** Cuts

Groove shape 2 sides closed 180°

ContourRectangularSeriesSeries 5ColournaturalExecutionheavy