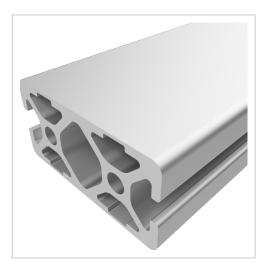

## Profile 5 40x20 4N180, natural | Cut length

Profil 5 40x20 4N180, natur kaufen ? – 0.0.437.78 kompatibel mit Aluprofilen. Jetzt sparen in unserem Onlineshop ?!

**Product number** PI-4140 SZ **Weight** 0.93kg

## Product description

The compact design of Profiles 5 makes them particularly suitable for small and weight-optimised assemblies. The grooves and core holes of Profiles 5 are designed for M5 screws.

Cut to size max. 6000 mm

## **Product properties**

Material Al Mg Si 0.5 F25, artificially aged

Anodised E6EV1 10-15 µm silver

Tolerances EN 12020-2

Compatible with item

Nutauszugskraft F=500 N

Profile length Cut length

**Size** 40x20 mm, 20x20 mm

**Delivery unit** Cuts

Groove shape 2 sides closed 180°

ContourRectangularSeriesSeries 5ColournaturalExecutionheavy