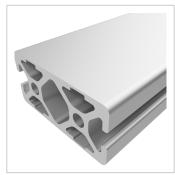

## Profile 5 40x20 4N180, natural | Cut length

Profil 5 40x20 4N180, natur kaufen ? – 0.0.437.78 kompatibel mit Aluprofilen. Jetzt sparen in unserem Onlineshop ?!

**Product number** PI-4140 SZ **Weight** 0.93kg

## Product description

The compact design of Profiles 5 makes them particularly suitable for small and weight-optimised assemblies. The grooves and core holes of Profiles 5 are designed for M5 screws.

Cut to size max. 6000 mm

## **Product properties**

Material Al Mg Si 0.5 F25, artificially aged

Anodised E6EV1 10-15 µm silver

Tolerances EN 12020-2

Compatible with item

Nutauszugskraft F=500 N

Profile length Cut length

**Size** 40x20 mm, 20x20 mm

**Delivery unit** Cuts

Groove shape 2 sides closed 180°

ContourRectangularSeriesSeries 5ColournaturalExecutionheavy