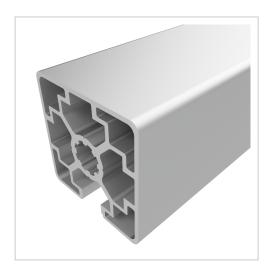

## Profile 45x45 1N light natural-10 | Cut length

Strebenprofil 45x45L 1N kaufen ? – 3 842 992 401 kompatibel mit Bosch-Geräten. Jetzt sparen in unserem Onlineshop ?!

**Product number** PB-1215 SZ **Weight** 1.69kg

## Product description

The profiles in pitch 45 with groove 10 are suitable for assemblies of all kinds. Due to the different profile geometries, the material requirements can be adapted to the application. The grooves are designed for M8 screws.

## **Product properties**

Compatible withBoschNutauszugskraftF=7.000 NBreite Profil45 mmHöhe Profil45 mmSeriesSeries 45-10Profile lengthCut lengthContourSquare

Groove shape 3 sides closed

Delivery unit Cuts
Execution light
Colour natural