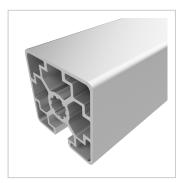

## Profile 45x45 1N light natural-10 | Cut length

Strebenprofil 45x45L 1N kaufen ? – 3 842 992 401 kompatibel mit Bosch-Geräten. Jetzt sparen in unserem Onlineshop ?!

**Product number** PB-1215 SZ **Weight** 1.69kg

## Product description

The profiles in pitch 45 with groove 10 are suitable for assemblies of all kinds. Due to the different profile geometries, the material requirements can be adapted to the application. The grooves are designed for M8 screws.

## **Product properties**

Compatible withBoschNutauszugskraftF=7.000 NBreite Profil45 mmHöhe Profil45 mmSeriesSeries 45-10Profile lengthCut lengthContourSquare

Groove shape 3 sides closed

Delivery unit Cuts
Execution light
Colour natural

Modular dimension Modular dimension 45

Size 45x45 mm