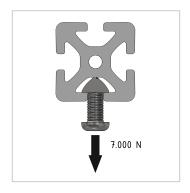

## **Product properties**

Compatible withBoschNutauszugskraftF=7.000 NBreite Profil45 mmHöhe Profil45 mmSeriesSeries 45-10Profile lengthCut lengthContourSquare

Groove shape 3 sides closed

Delivery unit Cuts
Execution light
Colour natural