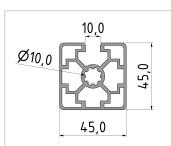

## **Product properties**

Compatible withBoschNutauszugskraftF=7.000 NBreite Profil45 mmHöhe Profil45 mmSeriesSeries 45-10Profile lengthCut lengthContourSquare

Groove shape 3 sides closed

Delivery unit Cuts
Execution light
Colour natural

Modular dimension Modular dimension 45

Size 45x45 mm