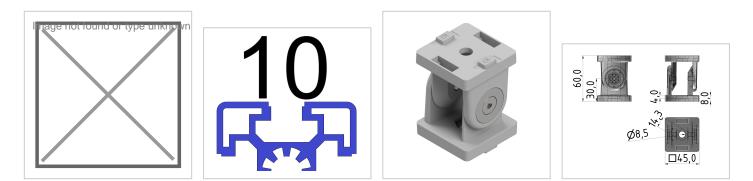

## Hinge 45, heavy-duty, white aluminium-10

Product numberVB-3240Weight0.339kg



## Product description

Joints with clamping levers are suitable for connecting profiles in a free angle. They can also be used as heavy hinges. The joints are freely movable. Tightening the clamping lever creates a rigid angle element. The fixings enable a twist-proof attachment to the profile groove.

## **Product properties**

| Part type         | Joints               |
|-------------------|----------------------|
| Series            | Series 10            |
| Connector type    | Hinges               |
| Colour            | white aluminium      |
| Modular dimension | Modular dimension 45 |



## More images