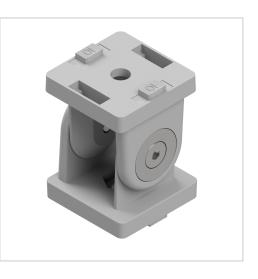

## Hinge 45, heavy-duty, white aluminium-10

Product numberVB-3240Weight0.339kg

## Product description

Joints with clamping levers are suitable for connecting profiles in a free angle. They can also be used as heavy hinges. The joints are freely movable. Tightening the clamping lever creates a rigid angle element. The fixings enable a twist-proof attachment to the profile groove.

## **Product properties**

| Part type         | Joints               |
|-------------------|----------------------|
| Series            | Series 10            |
| Connector type    | Hinges               |
| Colour            | white aluminium      |
| Modular dimension | Modular dimension 45 |