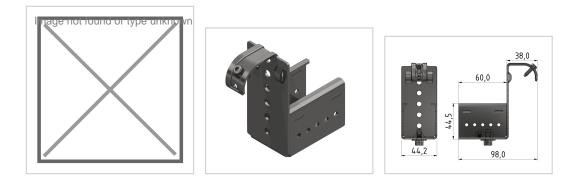

## **Product description**

Secure hold for the roller conveyors.

## **Product properties**

| Compatible with  | item                       |
|------------------|----------------------------|
| Series           | i- LPS Lean Production     |
| Part type        | Roller conveyor holder     |
| Colour           | galvanized                 |
| Material         | Galvanized steel           |
| Lean system type | D30 Aluminium i kit system |