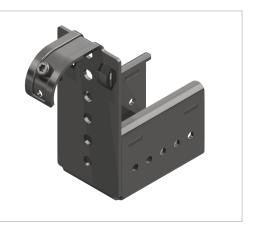

## **Product description**

Secure hold for the roller conveyors.

## **Product properties**

| Compatible with  | item                       |
|------------------|----------------------------|
| Series           | i- LPS Lean Production     |
| Part type        | Roller conveyor holder     |
| Colour           | galvanized                 |
| Material         | Galvanized steel           |
| Lean system type | D30 Aluminium i kit system |