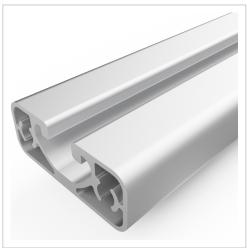

## Profile 10 50x20 E, natural | 6000 mm bar

 Product number
 PI-7010 SN6000

 Weight
 5.94kg

 Length
 6000mm

## Product description

The profiles 10 E are suitable for weight-optinated assemblies of all kinds. Due to the different profile geometries, the material requirements can be adapted to the application. The grooves and the core holes of the profiles 10 E are designed for M10 screws.

## Product properties

Material Al Mg Si 0.5 F25, artificially aged Anodised E6EV1 10-15 µm silver Tolerances EN 12020-2 Compatible with item Nutauszugskraft F=3.500 N **Breite Profil** 50 mm Höhe Profil 20 mm Groove shape Open grooves **Delivery unit** Rods 6000 mm bar **Profile length** Series Series 10 Contour Rectangular Colour natural **Execution** economy Size 50x20 mm