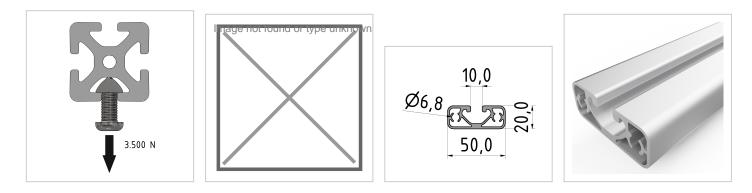

## Product properties

Material Al Mg Si 0.5 F25, artificially aged Anodised E6EV1 10-15 µm silver Tolerances EN 12020-2 Compatible with item Nutauszugskraft F=3.500 N **Breite Profil** 50 mm Höhe Profil 20 mm Groove shape Open grooves **Delivery unit** Rods 6000 mm bar **Profile length** Series Series 10 Contour Rectangular Colour natural **Execution** economy Size 50x20 mm