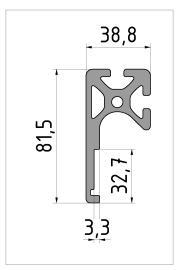

## **Product properties**

Compatible with item

Part type C-rail systems
Nutauszugskraft F=5.000 N
Profile length Cut length
Series Series 8
Delivery unit Cuts
Contour Rectangular

ContourRectangularDiameter mmØ 14Colournatural