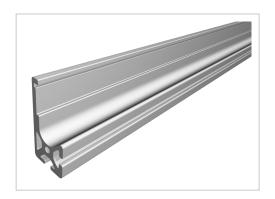

## C-Rail, Slide Profile 8, natural | Cut length

C-Schiene, Schlittenprofil 8, natur kaufen ? – 0.0.462.02 kompatibel mit Aluprofilen. Jetzt sparen in unserem Onlineshop ?!

**Product number** PI-1480 SZ **Weight** 2.65kg

## Product description

C-rail carriage profile serves as a carriage profile for the assembly of C-rail units-8 Cut to size max. 6000 mm