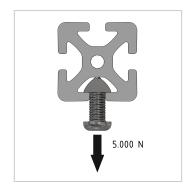

## **Product properties**

Compatible with item

Part type C-rail systems
Nutauszugskraft F=5.000 N
Profile length Cut length
Series Series 8
Delivery unit Cuts
Contour Rectangular

ContourRectangularDiameter mmØ 14Colournatural