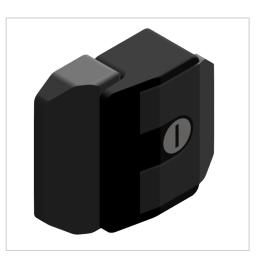

## Door Lock A different, black-6/8/10

Fallenverschluss A verschieden, schwarz - 6/8/10 kaufen ? Jetzt sparen in unserem Onlineshop ?!

Product number ZB-1625 Weight 0.56kg

## Product description

The case closure is a locking system which is bolted to the door frame and frames. During assembly, a gap of 1-3 mm is to be provided. For mounting on the profile no drilling is required. The attachment of the latch closure takes place from the front.