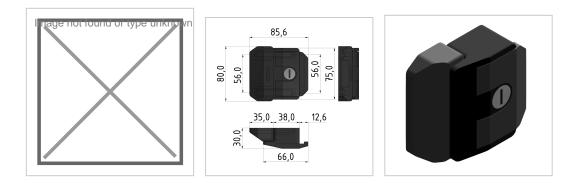

## Product description

The case closure is a locking system which is bolted to the door frame and frames. During assembly, a gap of 1-3 mm is to be provided. For mounting on the profile no drilling is required. The attachment of the latch closure takes place from the front.