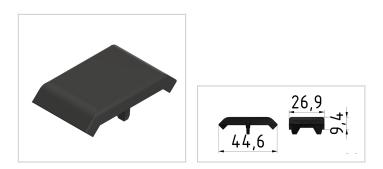

## Product description

Angle cover caps PA for angles ensure a better appearance. They avoid cuts and prevent the angle from being wasted. The assembly is simple.

## **Product properties**

| Profile processing | without profile machining          |
|--------------------|------------------------------------|
| Compatible with    | Bosch                              |
| Part type          | Bracket, Angle cover cap           |
| Colour             | black                              |
| Angle bracket type | Angle cover caps, Angle bracket Al |
| Size               | 30x30 mm                           |
| Series             | Series 30 8                        |