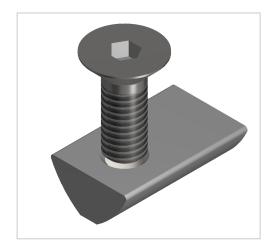

## Fastening Set 6 3-5mm with Countersunk Screw M6

Befestigungssatz 8 profilseitig für Scharnier 8 PA kaufen ? -0.0.026.28 kompatibel mit Aluprofilen. Jetzt sparen in unserem Onlineshop ?!

**Product number** ZI-1986 **Weight** 0.014kg

## Product description

The fastening set is the screw connection set for angle or bracket 30

## **Product properties**

Compatible with item

Part type Fastening sets, Hinges
Screw type of the fastening set Countersunk head screw

Screw sizeM6x16SeriesSeries 8ColourgalvanizedMaterialGalvanized steelAngle bracket typeFastening sets