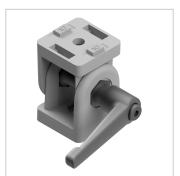

## Hinge 40, heavy-duty, white aluminium-10

**Product number** VB-3225 **Weight** 0.338kg

## Product description

Joints with clamping levers are suitable for connecting profiles in a free angle. They can also be used as heavy hinges. The joints are freely movable. Tightening the clamping lever creates a rigid angle element. The fixings enable a twist-proof attachment to the profile groove.

## **Product properties**

**Compatible with** Bosch **Part type** Joints

Modular dimension Modular dimension 40

Connector type Hinges

**Colour** white aluminium **Series** Series 40-10