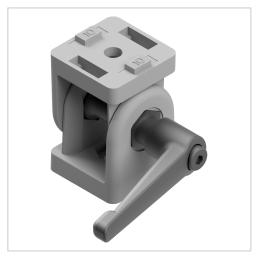

## Hinge 40, heavy-duty, white aluminium-10

**Product number** VB-3225 **Weight** 0.338kg

## Product description

Joints with clamping levers are suitable for connecting profiles in a free angle. They can also be used as heavy hinges. The joints are freely movable. Tightening the clamping lever creates a rigid angle element. The fixings enable a twist-proof attachment to the profile groove.

## **Product properties**

**Compatible with** Bosch **Part type** Joints

Modular dimension Modular dimension 40

Connector type Hinges

**Colour** white aluminium **Series** Series 40-10