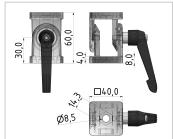

## Hinge 40, heavy-duty, white aluminium-10

**Product number** VB-3225 **Weight** 0.338kg

## Product description

Joints with clamping levers are suitable for connecting profiles in a free angle. They can also be used as heavy hinges. The joints are freely movable. Tightening the clamping lever creates a rigid angle element. The fixings enable a twist-proof attachment to the profile groove.

## **Product properties**

**Compatible with** Bosch **Part type** Joints

Modular dimension Modular dimension 40

Connector type Hinges

**Colour** white aluminium **Series** Series 40-10