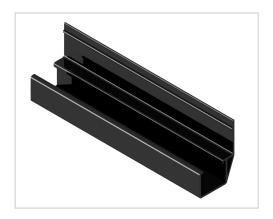

## Product description

Side guides with their extension arm offer the possibility of an optimal use of space on the outer sides of the frame. The guides are clipped on without any additional connection.