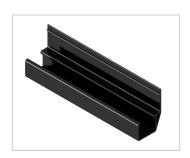

## Product description

Side guides with their extension arm offer the possibility of an optimal use of space on the outer sides of the frame. The guides are clipped on without any additional connection.