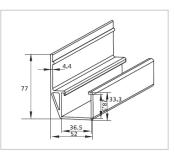

## Roller Conveyor Guide Rail slim ESD-D28 St

Seitenführung schmal ESD-D28 St kaufen? Jetzt sparen in unserem Onlineshop?!

Product number PL-1060 SN4000

Weight 5.34kg Length 4000mm



## Product description

Side guides with their extension arm offer the possibility of an optimal use of space on the outer sides of the frame. The guides are clipped on without any additional connection.

## **Product properties**

Compatible with Bosch, Beewatec

Series B- LPS Lean Production, S- LPS Lean Production

Part type Roller conveyor guides

ColourblackDelivery unitRods

Lean system type D28 steel kit system, D28 Aluminium B kit system

ESD discharging Yes



## More images