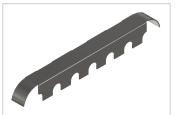

## **Product description**

The brake is attached to the D28 roller inserts, It stops workpieces or containers at a defined position.