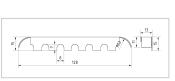

## **Product description**

The brake is attached to the D28 roller inserts, It stops workpieces or containers at a defined position.