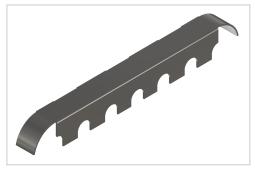

## **Product description**

The brake is attached to the D28 roller inserts, It stops workpieces or containers at a defined position.