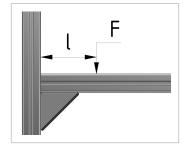

## **Product properties**

Force limitation F < 1.000 NTorque limitation  $F \times I < 50 \text{ Nm}$ 

Linear slidingyesAxially rotatablenoAngle freely selectableno

Profile processing without profile machining