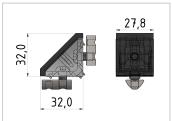

suitable connector suitable connector 8-30

 Size
 30x30 mm

 Series
 Series 8 30

Angle bracket type Angle bracket ZN, Angle bracket set ZN