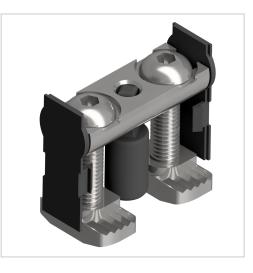

## Product description

The pin connector is used for connecting two rectangular profiles It is designed for very high loads, even fürTorsion suitable. The shoring in already assembled components is possible.

## **Product properties**

| Profile processing | 1x hole          |
|--------------------|------------------|
| Torque limitation  | F x l < 60 Nm    |
| Force limitation   | F < 2.500 N      |
| Compatible with    | Bosch            |
| Part type          | Connector        |
| Connector type     | Bolt connector   |
| ESD discharging    | Yes              |
| Series             | Series 30 8      |
| Material           | Galvanized steel |