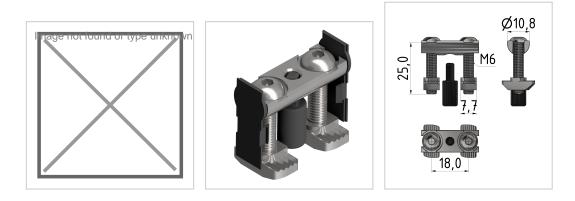

## Product description

The pin connector is used for connecting two rectangular profiles It is designed for very high loads, even fürTorsion suitable. The shoring in already assembled components is possible.

## **Product properties**

| Profile processing | 1x hole          |
|--------------------|------------------|
| Torque limitation  | F x l < 60 Nm    |
| Force limitation   | F < 2.500 N      |
| Compatible with    | Bosch            |
| Part type          | Connector        |
| Connector type     | Bolt connector   |
| ESD discharging    | Yes              |
| Series             | Series 30 8      |
| Material           | Galvanized steel |