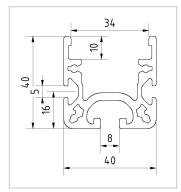

## Product description

The roller track 40x40 D28 is our specialist for complex transport solutions. The 40x40 roller track forms the basis. It is equipped with roller, ball transfer roller, brush or glide inserts.

## **Product properties**

Compatible with item

**Series** i- LPS Lean Production Roller conveyor profile Part type

**Delivery unit** Cuts Colour natural

Lean system type D30 Aluminium i kit system