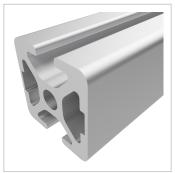

## Product description

The compact design of Profiles 5 makes them particularly suitable for small and weight-optimised assemblies. The grooves and core holes of Profiles 5 are designed for M5 screws.

Cut to size max. 6000 mm

**Groove shape** 2 sides closed 180°

SeriesSeries 5Size20x20 mmColournaturalExecutionheavy