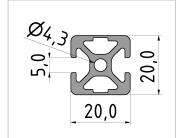

## **Product properties**

Material Al Mg Si 0.5 F25, artificially aged

Anodised E6EV1 10-15 µm silver

TolerancesEN 12020-2NutauszugskraftF=500 NBreite Profil20 mmHöhe Profil20 mmProfile lengthCut lengthContourSquareDelivery unitCuts

**Groove shape** 2 sides closed 180°

SeriesSeries 5Size20x20 mmColournaturalExecutionheavy