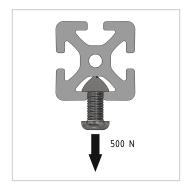

## **Product properties**

Material Al Mg Si 0.5 F25, artificially aged

Anodised E6EV1 10-15 µm silver

TolerancesEN 12020-2NutauszugskraftF=500 NBreite Profil20 mmHöhe Profil20 mmProfile lengthCut lengthContourSquareDelivery unitCuts