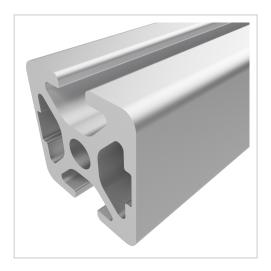

## Product description

The compact design of Profiles 5 makes them particularly suitable for small and weight-optimised assemblies. The grooves and core holes of Profiles 5 are designed for M5 screws.

Cut to size max. 6000 mm

**Groove shape** 2 sides closed 180°

SeriesSeries 5Size20x20 mmColournaturalExecutionheavy