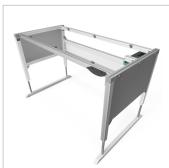

## Product description

Sturdy base frame with sheet steel cladding Powder-coated in light grey RAI 7035

- 4 spindle lifting columns 45x45
- 1x control unit 1x power cable 3m
- 1x cable remote control with memory function
- 2x integrated cable duct 40x40 K

For optimal positioning of materials and tools during assembly, the work table is equipped with a matching table attachment with outrigger The height and reach of the outrigger are infinitely adjustable. The outrigger is used to attach lights and runners. The electric height adjustment allows a flexible working posture adapted to the respective user. The memory function makes the height adjustment easy to operate. The work table is supplied pre-assembled in individual segments for complete assembly.

## **Product properties**

Table seriesBasic LineHeight adjustmentelectric

Table design Without table top

Load capacity 400 Kg

Frame height 720 mm - 1020 mm

Stroke 300 mm

Table centrepiece with out Table centrepiece