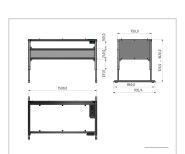

## **Product properties**

Table seriesBasic LineHeight adjustmentelectric

Table design Without table top

Load capacity 400 Kg

Frame height 720 mm - 1020 mm

Stroke 300 mm

Table centrepiece with out Table centrepiece