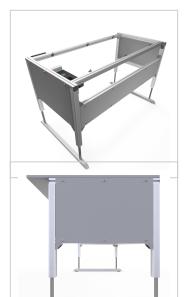

## Product description

Sturdy base frame with sheet steel cladding Powder-coated in light grey RAI 7035

- 4 spindle lifting columns 45x45
- 1x control unit 1x power cable 3m
- 1x cable remote control with memory function
- 2x integrated cable duct 40x40 K

For optimal positioning of materials and tools during assembly, the work table is equipped with a matching table attachment with outrigger The height and reach of the outrigger are infinitely adjustable. The outrigger is used to attach lights and runners. The electric height adjustment allows a flexible working posture adapted to the respective user. The memory function makes the height adjustment easy to operate. The work table is supplied pre-assembled in individual segments for complete assembly.