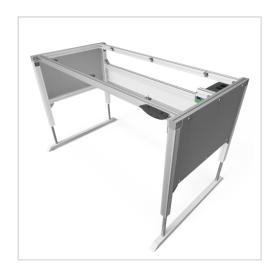

## Product description

Sturdy base frame with sheet steel cladding Powder-coated in light grey RAI 7035

- 4 spindle lifting columns 45x45
- 1x control unit 1x power cable 3m
- 1x cable remote control with memory function
- 2x integrated cable duct 40x40 K

For optimal positioning of materials and tools during assembly, the work table is equipped with a matching table attachment with outrigger The height and reach of the outrigger are infinitely adjustable. The outrigger is used to attach lights and runners. The electric height adjustment allows a flexible working posture adapted to the respective user. The memory function makes the height adjustment easy to operate. The work table is supplied pre-assembled in individual segments for complete assembly.