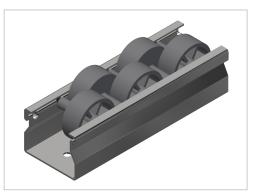

## Roller Conveyor St D30, grey

Rollenbahn St D30/2, grau kaufen ? – 0.0.648.91 kompatibel mit Aluprofilen. Jetzt sparen in unserem Onlineshop ?!

 Product number
 ZL-9022 SN4500

 Weight
 3.798kg

 Length
 4500mm

## **Product description**

Delivery length 4500 mm Perfect for your lean shelving: smooth-running roller conveyors with steel axles for an extra long service life.

## **Product properties**

| Compatible with  | item , Bosch                                   |
|------------------|------------------------------------------------|
| Series           | i- LPS Lean Production, B- LPS Lean Production |
| Part type        | Roller tracks St                               |
| Profile length   | 4500 mm                                        |
| Delivery unit    | Rods                                           |
| Colour           | grey                                           |
| Material         | Galvanized steel                               |
| Lean system type | D30 Aluminium i kit system                     |