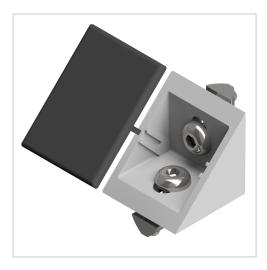

## **Product description**

Angles are a force-locking and unworkable connection. These are also used as additional reinforcement of connections and as a fastening element for attachments. Integrated twisting fuses for fixation in the profile are available. These are removed if necessary.

## **Product properties**

| Force limitation                            | F < 1.000 N                            |
|---------------------------------------------|----------------------------------------|
| Torque limitation                           | F x l < 50 Nm                          |
| Linear sliding                              | yes                                    |
| Axially rotatable                           | no                                     |
| Angle freely selectable                     | no                                     |
| Profile processing                          | without profile machining              |
| Displacement force                          | very goof                              |
| Torsional moment                            | very good                              |
| Bending moment                              | very good                              |
| Can be retrofitted to existing construction | yes                                    |
| Compatible with                             | item                                   |
| Part type                                   | Bracket                                |
| Colour                                      | black, white aluminium                 |
| Material                                    | GD-Zn                                  |
| Series                                      | Series 8                               |
| Size                                        | 40x40 mm                               |
| Angle bracket type                          | Angle bracket ZN, Angle bracket set ZN |