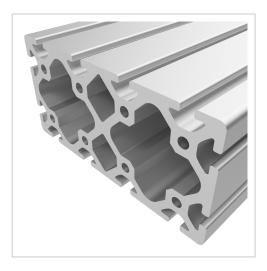

## Profile 10 200x100, natural | Cut length

Profil 10 200x100, natur kaufen ? – 0.0.624.68 kompatibel mit Aluprofilen. Jetzt sparen in unserem Onlineshop ?!

Product numberPI-7070 SZWeight20.19kg

## Product description

Profiles 10 are suitable for a wide range of assemblies. The grooves and the core holes of the profiles 10 are designed for M10 screws.

Cut to size max. 6000 mm

## **Product properties**

Material Al Mg Si 0.5 F25, artificially aged Anodised E6EV1 10-15 µm silver Tolerances EN 12020-2 Compatible with item Nutauszugskraft F=7.000 N **Breite Profil** 200 mm Höhe Profil 100 mm Groove shape Open grooves **Profile length** Cut length **Delivery unit** Cuts Series Series 10 Contour Rectangular Colour natural Execution heavy Size 200x100 mm