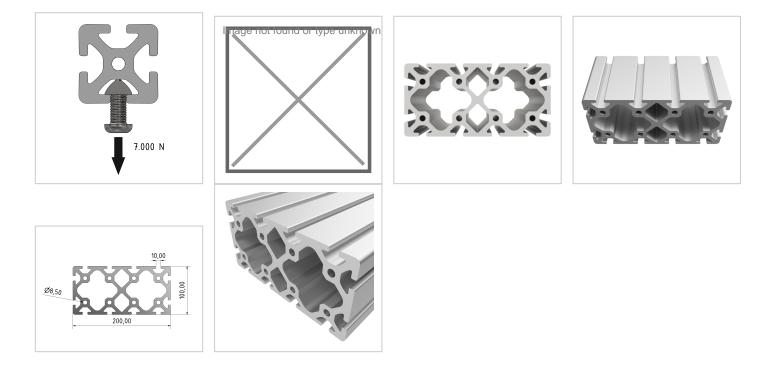

## **Product properties**

Material Al Mg Si 0.5 F25, artificially aged Anodised E6EV1 10-15 µm silver Tolerances EN 12020-2 Compatible with item Nutauszugskraft F=7.000 N **Breite Profil** 200 mm Höhe Profil 100 mm Groove shape Open grooves **Profile length** Cut length **Delivery unit** Cuts Series Series 10 Contour Rectangular Colour natural Execution heavy Size 200x100 mm