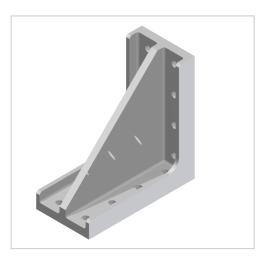

## Angle Bracket 8 160x160 Al M8, white aluminium

Winkel 8 160x160 St M8, weißaluminium kaufen ? – 0.0.475.21 kompatibel mit Aluprofilen. Jetzt sparen in unserem Onlineshop ?!

Product numberZI-1864Weight1.1kg

## Product description

Angles are a force-locking and machining-free connection. These are also used as additional reinforcement of connections and as a fastening element for attachments

## **Product properties**

| Material           | Spheroidal graphite cast iron 1.4000 (EN-GJS-400-15) |
|--------------------|------------------------------------------------------|
| Force limitation   | F < 8.000 N                                          |
| Torque limitation  | F x l < 1.200 Nm                                     |
| Compatible with    | item                                                 |
| Part type          | Bracket                                              |
| Angle bracket type | Angle bracket/flat bracket St                        |
| Series             | Series 8                                             |
| Colour             | white aluminium                                      |
| Size               | 160x160 mm                                           |
|                    |                                                      |