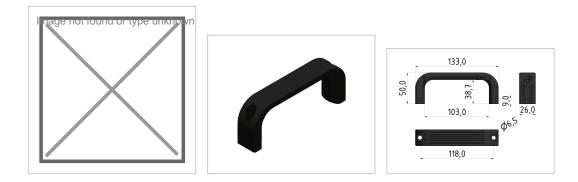

## Bridge Handle 133 PA, black-6/8/10

Bügelgriff 133 PA, schwarz - 6/8/10 kaufen ? Jetzt sparen in unserem Onlineshop ?!

| Product | number | ZB-3600 |
|---------|--------|---------|
| Weight  |        | 0.053kg |

## **Product description**

Handles PA are easy and quick to screw from the front or back. These are suitable for sliding and swivel doors.