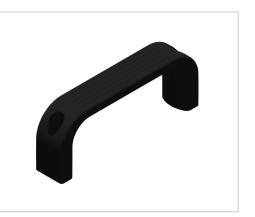

## Bridge Handle 133 PA, black-6/8/10

Bügelgriff 133 PA, schwarz - 6/8/10 kaufen ? Jetzt sparen in unserem Onlineshop ?!

| Product | number | ZB-3600 |
|---------|--------|---------|
| Weight  |        | 0.053kg |

## **Product description**

Handles PA are easy and quick to screw from the front or back. These are suitable for sliding and swivel doors.