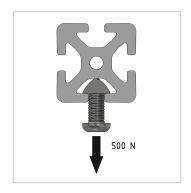

## **Product properties**

Material Al Mg Si 0.5 F25, artificially aged

Anodised E6EV1 10-15 µm silver

Tolerances EN 12020-2
Nutauszugskraft F=500 N
Profile length Cut length
Delivery unit Cuts
Series Series 5
Colour natural
Execution heavy