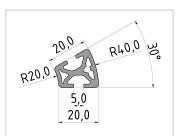

## Profile 5 R20/40-30°, natural | Cut length

Profil 5 R20/40-30 $^{\circ}$ , natur kaufen ? – 0.0.425.39 kompatibel mit Aluprofilen. Jetzt sparen in unserem Onlineshop ?!

**Product number** PI-4112 SZ **Weight** 0.45kg

**Groove shape** Radius profiles