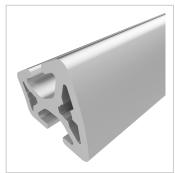

## Profile 5 R20/40-30°, natural | Cut length

Profil 5 R20/40-30 $^{\circ}$ , natur kaufen ? – 0.0.425.39 kompatibel mit Aluprofilen. Jetzt sparen in unserem Onlineshop ?!

**Product number** PI-4112 SZ **Weight** 0.45kg

## Product description

The compact design of Profiles 5 makes them particularly suitable for small and weight-optimised assemblies. The grooves and core holes of Profiles 5 are designed for M5 screws.

Cut to size max. 6000 mm

## **Product properties**

Material Al Mg Si 0.5 F25, artificially aged

Anodised E6EV1 10-15 µm silver

Tolerances EN 12020-2
Nutauszugskraft F=500 N
Profile length Cut length
Delivery unit Cuts
Series Series 5
Colour natural
Execution heavy

**Groove shape** Radius profiles