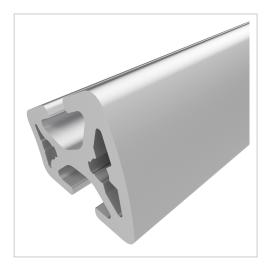

## Profile 5 R20/40-30°, natural | Cut length

Profil 5 R20/40-30 $^{\circ}$ , natur kaufen ? – 0.0.425.39 kompatibel mit Aluprofilen. Jetzt sparen in unserem Onlineshop ?!

**Product number** PI-4112 SZ **Weight** 0.45kg

## Product description

The compact design of Profiles 5 makes them particularly suitable for small and weight-optimised assemblies. The grooves and core holes of Profiles 5 are designed for M5 screws.

Cut to size max. 6000 mm

**Groove shape** Radius profiles