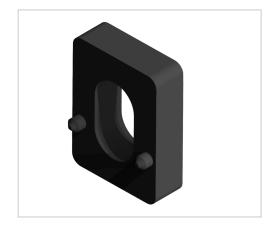

## Product description

Clamping blocks allow a safe and stable attachment of various wrinkle elements to constructions. These can subsequently be used in assemblies. By turning into the profile groove, the position can be freely selected. Due to attachable spacers, different material thicknesses can be used.

## **Product properties**

Compatible withitemColourblackSeriesSeries 8Part typeClamp blockMaterialPA-GF