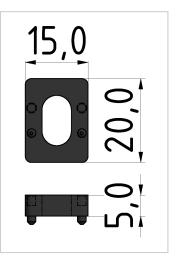

## Product description

Clamping blocks allow a safe and stable attachment of various wrinkle elements to constructions. These can subsequently be used in assemblies. By turning into the profile groove, the position can be freely selected. Due to attachable spacers, different material thicknesses can be used.

## **Product properties**

Compatible withitemColourblackSeriesSeries 8Part typeClamp blockMaterialPA-GF