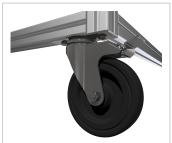

swivel, bright zinc-plated-8

Lenkrolle D125 120x40 ESD kaufen ? Jetzt sparen in unserem Onlineshop ?!

**Product number** ZI-2150 **Weight** 0.704kg



## Product description

Swivel and fixed castors are used on assemblies and frames of all kinds. They have very good rolling characteristics and are highly resilient. The castors are resistant to many environmental influences. Especially for use in electrical production, many castors are also available in ESD versions. The ESD version has a discharge resistance of 110 Ohm.

Compatible with item 0.0.602.38

## **Product properties**

Roll type Swivel castor

Mounting type Screw-on plate

Compatible with item

Part type Apparatus castors

Roller diameter Ø 125 mm Series Series 8 Load capacity 110 kg ESD discharging Yes



## More images