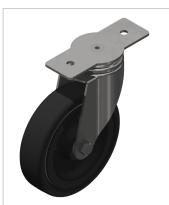

## Castor D100 swivel, bright zinc-plated-8

Lenkrolle D125 120x40 ESD kaufen ? Jetzt sparen in unserem Onlineshop ?!

**Product number** ZI-2150 **Weight** 0.704kg

## Product description

Swivel and fixed castors are used on assemblies and frames of all kinds. They have very good rolling characteristics and are highly resilient. The castors are resistant to many environmental influences. Especially for use in electrical production, many castors are also available in ESD versions. The ESD version has a discharge resistance of 110 Ohm.

## **Product properties**

Roll type Swivel castor

Mounting type Screw-on plate

Compatible with item

Part type Apparatus castors

Roller diameter Ø 125 mm Series Series 8 Load capacity 110 kg ESD discharging Yes