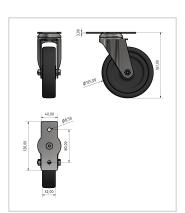

## **Product properties**

Roll type Swivel castor

Mounting type Screw-on plate

Compatible with item

Part type Apparatus castors

Roller diameter Ø 125 mm Series Series 8 Load capacity 110 kg ESD discharging Yes