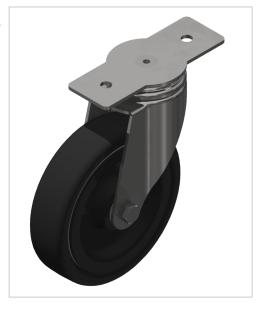

## Castor D100 swivel, bright zinc-plated-8

Lenkrolle D125 120x40 ESD kaufen ? Jetzt sparen in unserem Onlineshop ?!

**Product number** ZI-2150 **Weight** 0.704kg

## **Product properties**

Roll type Swivel castor

Mounting type Screw-on plate

Compatible with item

Part type Apparatus castors

Roller diameter Ø 125 mm Series Series 8 Load capacity 110 kg ESD discharging Yes