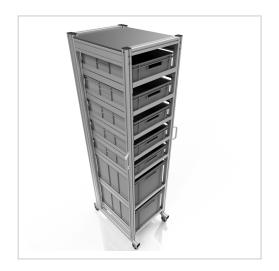

## System trolley for Euro container 60x40 H 200 cm | 7 x full-extension runners for 2 x EG 64/32, 5 x EG 64/12, including Euro contain

Product number 1013456 Weight 110kg

## Product description

Mobile order

Our system trolley for Euro containers is the perfect solution when the contents of various Euro boxes are needed repeatedly at different workplaces. Unhandy reloading onto pallets for transport and carrying around by hand is not necessary with the help of our system trolley.

- light and very stable aluminium profile construction
- High load capacity
- · Lockable ESD castors Easy to roll even when loaded
- Stable shelf made of HPL panels
- · Full extension runners in profile quality
- max. load 400 kilos

## **Product properties**

Scope of delivery with euro container

**Colour** silver gray similar to RAL 7001 **System trolley type** System trolley with pullout

ESD discharging No

Size System trolley for Euro containers 60x40 Height 200 cm