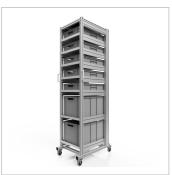

## System trolley for Euro container 60x40 H 200 cm | 7 x full-extension runners for 2 x EG 64/32, 5 x EG 64/12, including Euro contain

Product number 1013456 Weight 110kg

## Product description

Mobile order

Our system trolley for Euro containers is the perfect solution when the contents of various Euro boxes are needed repeatedly at different workplaces. Unhandy reloading onto pallets for transport and carrying around by hand is not necessary with the help of our system trolley.

- light and very stable aluminium profile construction
- High load capacity
- · Lockable ESD castors Easy to roll even when loaded
- Stable shelf made of HPL panels
- · Full extension runners in profile quality
- max. load 400 kilos

## **Product properties**

Scope of delivery with euro container

**Colour** silver gray similar to RAL 7001 **System trolley type** System trolley with pullout

ESD discharging No

Size System trolley for Euro containers 60x40 Height 200 cm