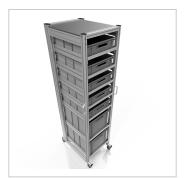

## System trolley for Euro container 60x40 H 200 cm | 7 x full-extension runners for 2 x EG 64/32, 5 x EG 64/12, including Euro contain

Product number 1013456 Weight 110kg

## Product description

Mobile order

Our system trolley for Euro containers is the perfect solution when the contents of various Euro boxes are needed repeatedly at different workplaces. Unhandy reloading onto pallets for transport and carrying around by hand is not necessary with the help of our system trolley.

- light and very stable aluminium profile construction
- High load capacity
- · Lockable ESD castors Easy to roll even when loaded
- Stable shelf made of HPL panels
- · Full extension runners in profile quality
- max. load 400 kilos

## **Product properties**

Scope of delivery with euro container

**Colour** silver gray similar to RAL 7001 **System trolley type** System trolley with pullout

ESD discharging No

Size System trolley for Euro containers 60x40 Height 200 cm