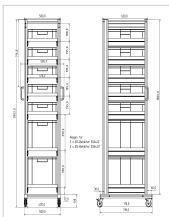

## System trolley for Euro container 60x40 H 200 cm | 7 x full-extension runners for 2 x EG 64/32, 5 x EG 64/12, including Euro contain

Product number 1013456 Weight 110kg

## Product description

Mobile order

Our system trolley for Euro containers is the perfect solution when the contents of various Euro boxes are needed repeatedly at different workplaces. Unhandy reloading onto pallets for transport and carrying around by hand is not necessary with the help of our system trolley.

- light and very stable aluminium profile construction
- High load capacity
- · Lockable ESD castors Easy to roll even when loaded
- Stable shelf made of HPL panels
- · Full extension runners in profile quality
- max. load 400 kilos

## **Product properties**

Scope of delivery with euro container

**Colour** silver gray similar to RAL 7001 **System trolley type** System trolley with pullout

ESD discharging No

Size System trolley for Euro containers 60x40 Height 200 cm