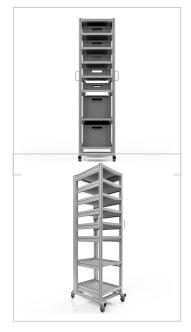

## System trolley for Euro container 60x40 H 200 cm | 7 x full-extension runners for 2 x EG 64/32, 5 x EG 64/12, including Euro contain

Product number 1013456 Weight 110kg

## Product description

Mobile order

Our system trolley for Euro containers is the perfect solution when the contents of various Euro boxes are needed repeatedly at different workplaces. Unhandy reloading onto pallets for transport and carrying around by hand is not necessary with the help of our system trolley.

- light and very stable aluminium profile construction
- High load capacity
- · Lockable ESD castors Easy to roll even when loaded
- Stable shelf made of HPL panels
- · Full extension runners in profile quality
- max. load 400 kilos

## **Product properties**

Scope of delivery with euro container

**Colour** silver gray similar to RAL 7001 **System trolley type** System trolley with pullout

ESD discharging No

Size System trolley for Euro containers 60x40 Height 200 cm