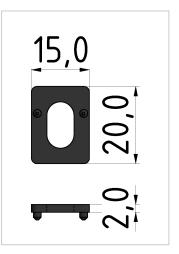

## Product description

Clamping blocks allow a safe and stable attachment of various wrinkle elements to constructions. These can subsequently be used in assemblies. By turning into the profile groove, the position can be freely selected. Due to attachable spacers, different material thicknesses can be used.

## **Product properties**

Compatible withitemColourblackSeriesSeries 8Part typeClamp blockMaterialPA-GF