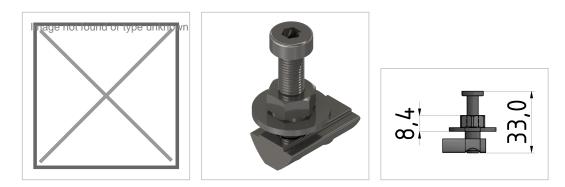

## **Product description**

The clamping profile suspension E enables the suspension of frame elements with clamping profile connectors E in any assembly. By connecting the suspension function into the corner areas of the frame element, a narrow gap of 12 mm is realised between the frame element and the upright.