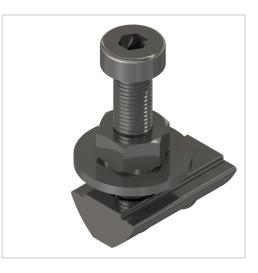

## **Product description**

The clamping profile suspension E enables the suspension of frame elements with clamping profile connectors E in any assembly. By connecting the suspension function into the corner areas of the frame element, a narrow gap of 12 mm is realised between the frame element and the upright.