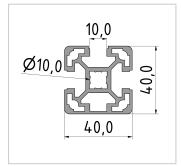

## **Product properties**

Material Al Mg Si 0.5 F25, artificially aged

Anodised E6EV1 10-15 µm silver

Tolerances EN 12020-2
Compatible with Bosch
Nutauszugskraft F=7.000 N
Breite Profil 40 mm
Höhe Profil 40 mm
Groove shape 1 side closed
Profile length Cut length

Contour

Modular dimension Modular dimension 40

Square

Delivery unitCutsExecutionlightSize40x40 mmSeriesSeries 40-10Colournatural