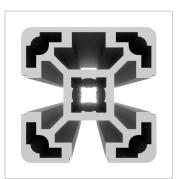

## Product description

The profiles in pitch 40 with groove 10 are suitable for assemblies of all kinds. Due to the different profile geometries, the material requirements can be adapted to the application. The grooves are designed for M8 screws.

## **Product properties**

Material Al Mg Si 0.5 F25, artificially aged

Anodised E6EV1 10-15 µm silver

Tolerances EN 12020-2
Compatible with Bosch
Nutauszugskraft F=7.000 N
Breite Profil 40 mm
Höhe Profil 40 mm
Groove shape 1 side closed
Profile length Cut length

Contour

Modular dimension Modular dimension 40

Square

Delivery unitCutsExecutionlightSize40x40 mmSeriesSeries 40-10Colournatural