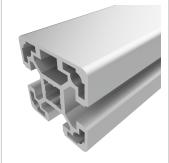

## Product description

The profiles in pitch 40 with groove 10 are suitable for assemblies of all kinds. Due to the different profile geometries, the material requirements can be adapted to the application. The grooves are designed for M8 screws.

## **Product properties**

Material Al Mg Si 0.5 F25, artificially aged

Anodised E6EV1 10-15 µm silver

Tolerances EN 12020-2
Compatible with Bosch
Nutauszugskraft F=7.000 N
Breite Profil 40 mm
Höhe Profil 40 mm
Groove shape 1 side closed
Profile length Cut length

Contour

Modular dimension Modular dimension 40

Square

Delivery unitCutsExecutionlightSize40x40 mmSeriesSeries 40-10Colournatural