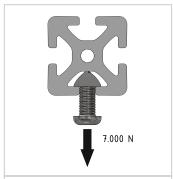

## **Product properties**

Material Al Mg Si 0.5 F25, artificially aged

Anodised E6EV1 10-15 µm silver

Tolerances EN 12020-2
Compatible with Bosch
Nutauszugskraft F=7.000 N
Breite Profil 40 mm
Höhe Profil 40 mm
Groove shape 1 side closed
Profile length Cut length