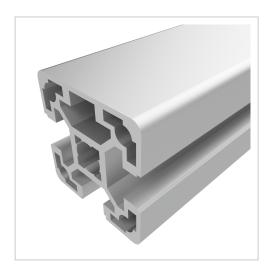

## Profile 40x40 3N light natural-10 | Cut length

Strebenprofil 40x40L 3N kaufen ? – 3 842 993 191 kompatibel mit Bosch-Geräten. Jetzt sparen in unserem Onlineshop ?!

**Product number** PB-1120 SZ **Weight** 1.5kg

## Product description

The profiles in pitch 40 with groove 10 are suitable for assemblies of all kinds. Due to the different profile geometries, the material requirements can be adapted to the application. The grooves are designed for M8 screws.

Contour

Modular dimension Modular dimension 40

Square

Delivery unitCutsExecutionlightSize40x40 mmSeriesSeries 40-10Colournatural