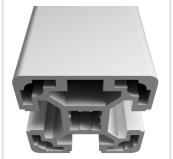

## Product description

The profiles in pitch 40 with groove 10 are suitable for assemblies of all kinds. Due to the different profile geometries, the material requirements can be adapted to the application. The grooves are designed for M8 screws.

Contour

Modular dimension Modular dimension 40

Square

Delivery unitCutsExecutionlightSize40x40 mmSeriesSeries 40-10Colournatural