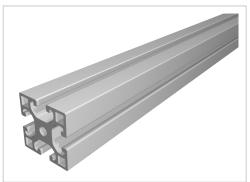

## Profile X 8 40x40 light, natural | Cut length

Product numberPI-6010 SZWeight1.778kg

## **Product description**

The profiles of the Z8 series are weight-optimised profiles in cross-sections of 40x40, 40x80 and 80x80. The profile grooves are freely accessible or hidden under a flush smooth outer surface. If necessary, the cover can be easily opened and removed for the shoring of connecting elements or for the attachment of accessories. The sharp-edged geometry of the profile outer edge results in a level transition in the profile joint. The grooves and the core holes of the Z8 profiles are designed for M8 screws.