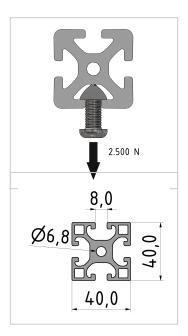

## **Product properties**

| Material        | Al Mg Si 0.5 F25, artificially aged |
|-----------------|-------------------------------------|
| Anodised        | E6EV1 10-15 µm silver               |
| Tolerances      | EN 12020-2                          |
| Compatible with | item                                |
| Nutauszugskraft | F=2.500 N                           |
| Breite Profil   | 40 mm                               |
| Höhe Profil     | 40 mm                               |
| Groove shape    | Open grooves                        |
| Profile length  | Cut length                          |
| Series          | Series 8                            |
| Delivery unit   | Cuts                                |
| Execution       | light                               |
| Size            | 40x40 mm                            |
| Colour          | natural                             |