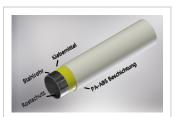

With this stable wall you can solve even the most difficult problems in your production...

Our M-tubes are characterised by quality and stability.

The following features are due to the structure of the M-pipe.

Inner coating as corrosion protection.

Stable steel core.

Full-surface adhesive layer.

Full-surface synthetic resin layer.

This quality in the pipe structure leads to the positive properties such as

Heat resistance 100°C.

Cold resistance -20°C.

Highly resistant to oil and chemicals.

Translated with www.DeepL.com/Translator (free version)