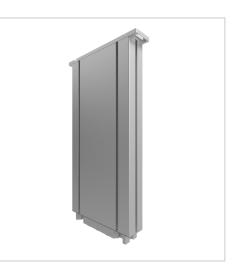

### Product description

Discover the EL350-2000-9 Telescopic Lifting Column – The Ideal Solution for Precise and Reliable Height Adjustments

Whether in industrial applications, the medical sector, or ergonomic workstations, this lifting column offers maximum flexibility and performance.

#### **Key Features:**

? High Load Capacity: With an impressive lifting force of up to 500 kg, the EL350-2000-9 is perfect for heavy loads and demanding applications.

? Precise Height Adjustment: A 350 mm stroke range enables precise height adaptation, promoting ergonomic working conditions and boosting productivity.

#### **Product properties**

| Series                 | Workstation systems                                 |
|------------------------|-----------------------------------------------------|
| Part type              | Telescopic lifting columns                          |
| Connection cable       | 2000 mm pluggable with connector Molex Mini Fit jr. |
| Nominal force          | 2000 N                                              |
| Lifting speed          | 9 mm/s                                              |
| Installation dimension | 530 mm                                              |
| Stroke                 | 350 mm                                              |