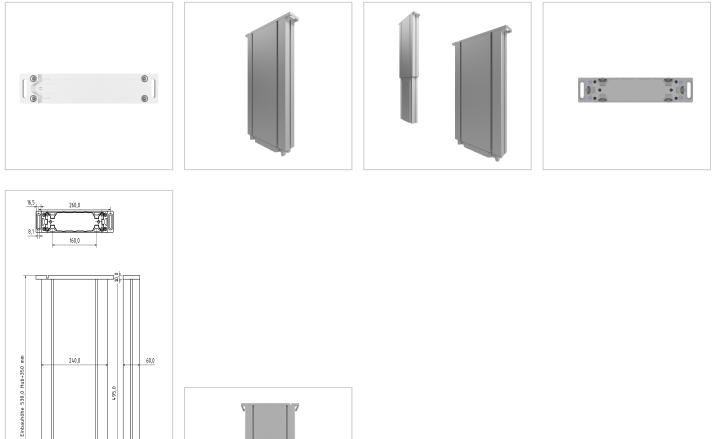

#### **Product properties**

| Series                 | Workstation systems                                 |
|------------------------|-----------------------------------------------------|
| Part type              | Telescopic lifting columns                          |
| Connection cable       | 2000 mm pluggable with connector Molex Mini Fit jr. |
| Nominal force          | 2000 N                                              |
| Lifting speed          | 9 mm/s                                              |
| Installation dimension | 530 mm                                              |
| Stroke                 | 350 mm                                              |

## More images

00,4 00,4

209,5

280,0